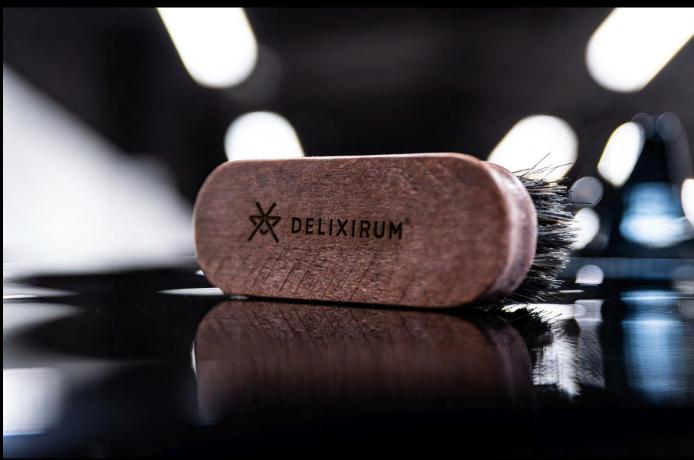

### UPHOLSTERY CLEANING BRUSH

Brush for cleaning leather and textile upholstery. Carefully selected bristles make it clean even the toughest dirt while remaining safe for the material being cleaned.