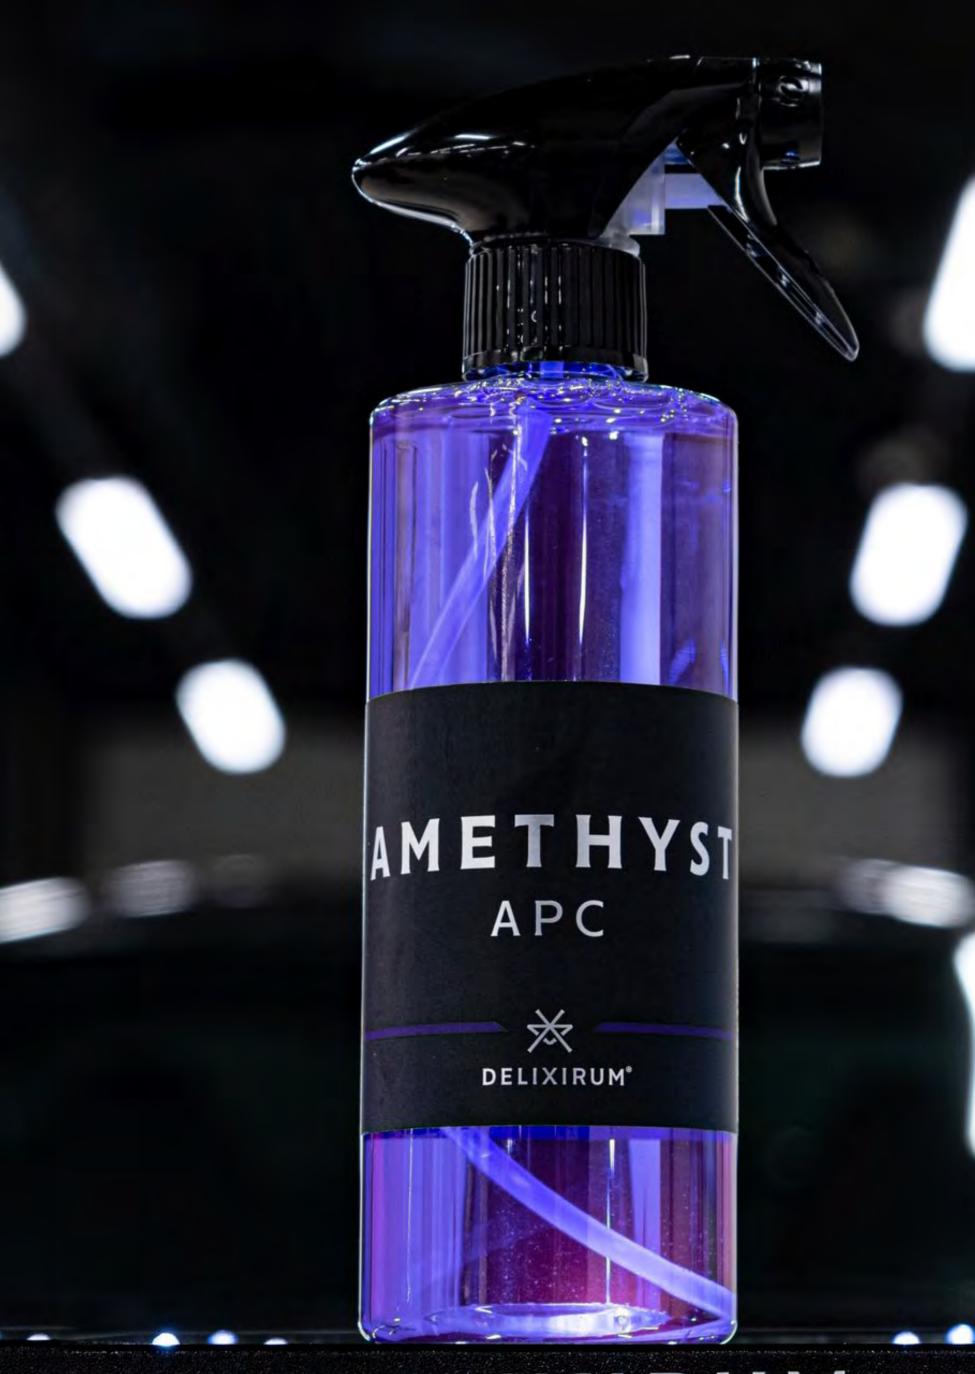

Amethyst APC - Perfectly degreasing formula with medium foaming, very quickly penetrates the cleaned surface and dissolves even the largest dirt!

Available in the following capacities: 250ml,500ml,1L,3L