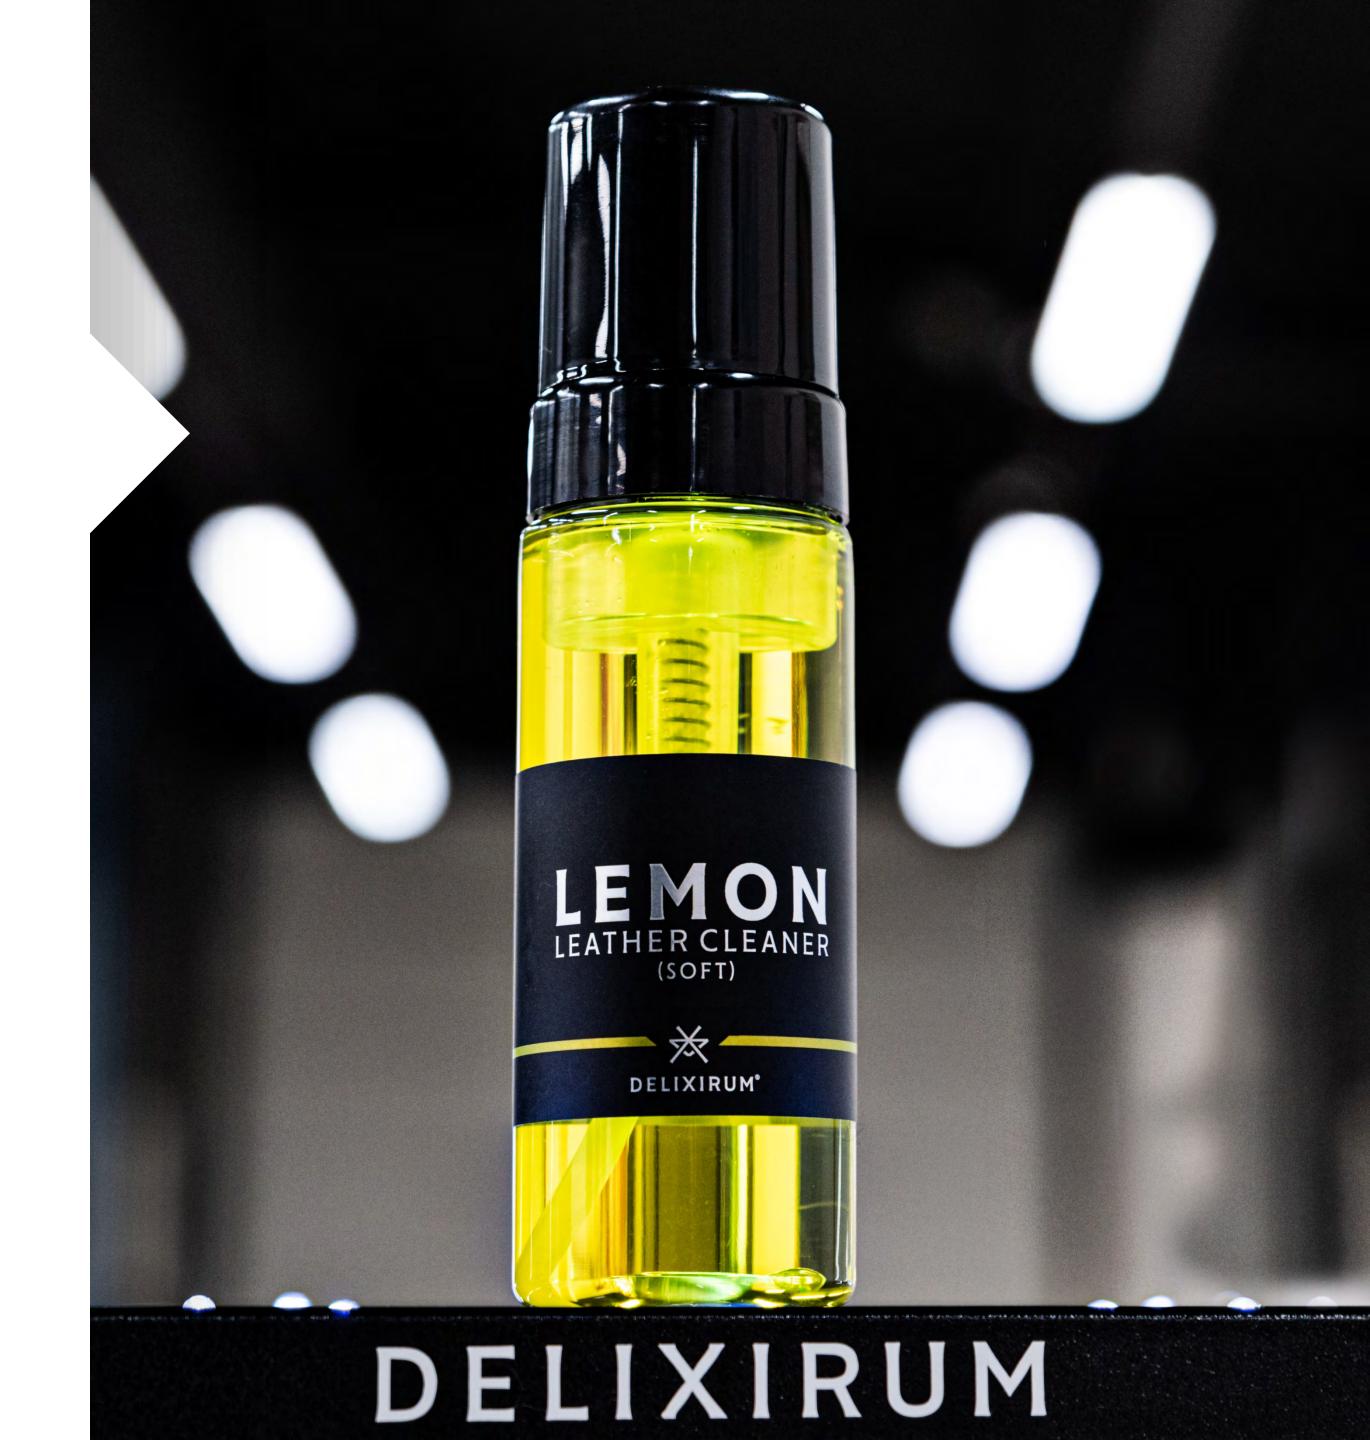

INDIGO Ceramic Booster is available in capacities: 150ml, 500ml, 1L

Smooth leather cleaner that removes tough dirt without damaging leather surfaces or paint. It gives leather elements a beautiful, satin finish, while cleaning their surfaces from dirt and discoloration. Regular cleaning of the leather extends its life and preserves its original appearance, protecting the paint and preventing its abrasion.

Delixirum Lemon Leather Cleaner Soft is available in capacities: 150ml, 1Ll

Delixirum Pearl Impregnate is intended for professional protective smooth leather, especially exposed to abrasion and damage. Pearl Impregnate creates an invisible protective layer that protects the skin and prevents its abrasion. Product really extends the life of leather upholstery and gives them a beautiful, refreshed look.