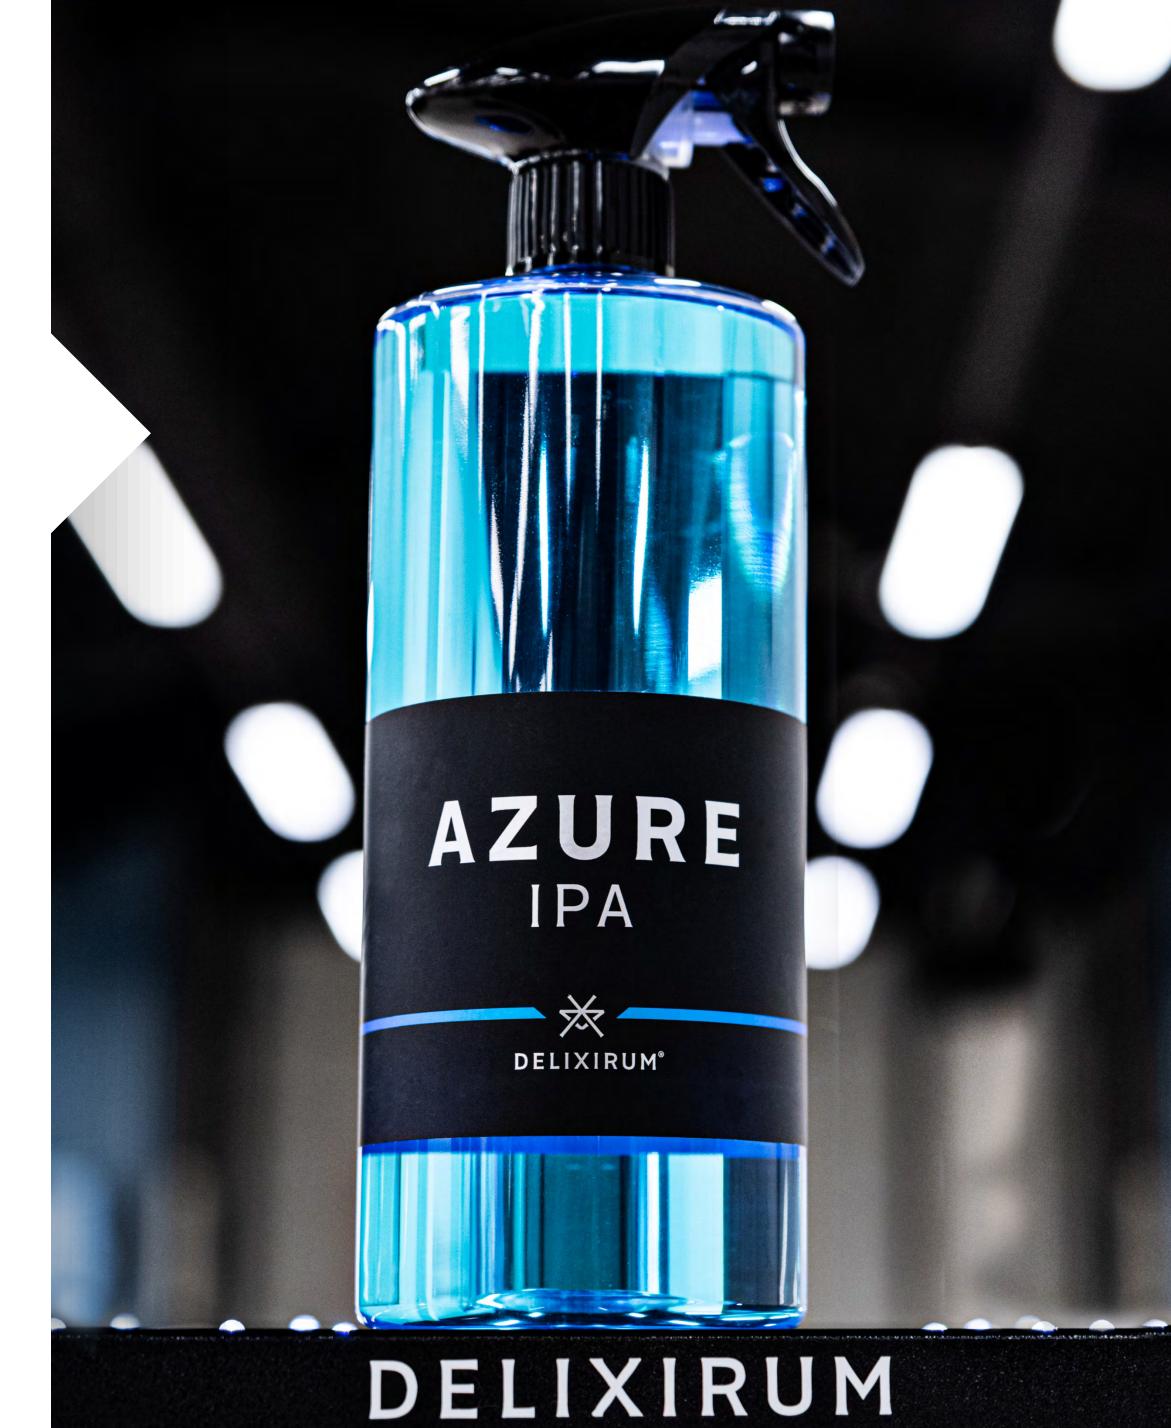

### DELIXIRUM AZURE IPA

Delixirum Azure IPA is intended for professional degreasing of surfaces before application of a ceramic coating.

Delixirum Azure IPA is available in capacities: 250ml,500ml,1L,3L