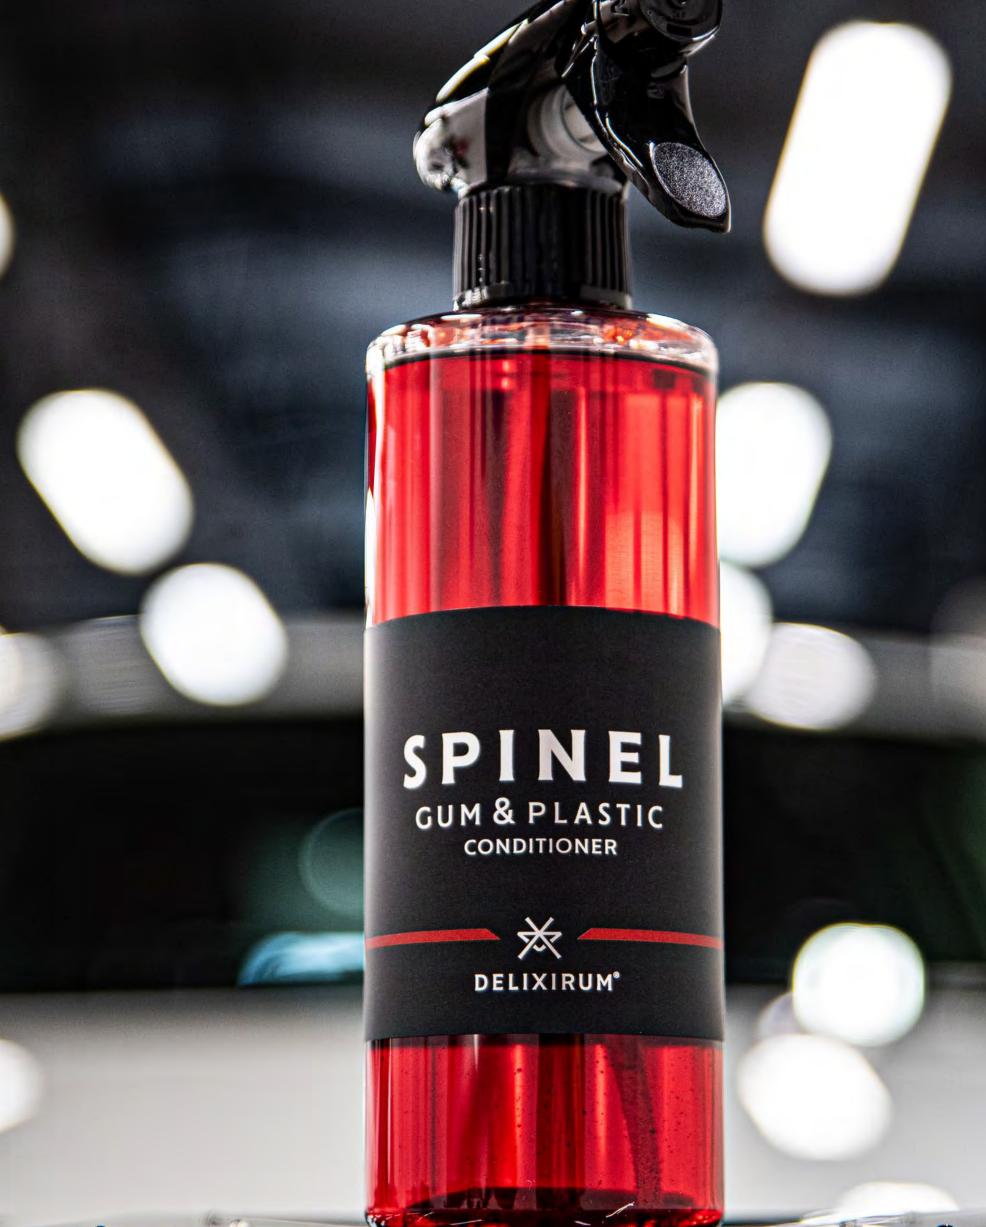

### DELIXIRUM **SPINEL**

Spinel gum & plastic conditioner – this product will restore yur plastic and give you semi – matt or matt finish (instead of lapping time). Also you can use it for every kind of Gum, Rubbers etc. There is no pigment inside product so it will look great at all kind of gums & plastics. Product ready to use inside and outside.

DELIXIRUM Spinel gum & plastic conditioner is available in capacities: 250ml,500ml,1L,3L