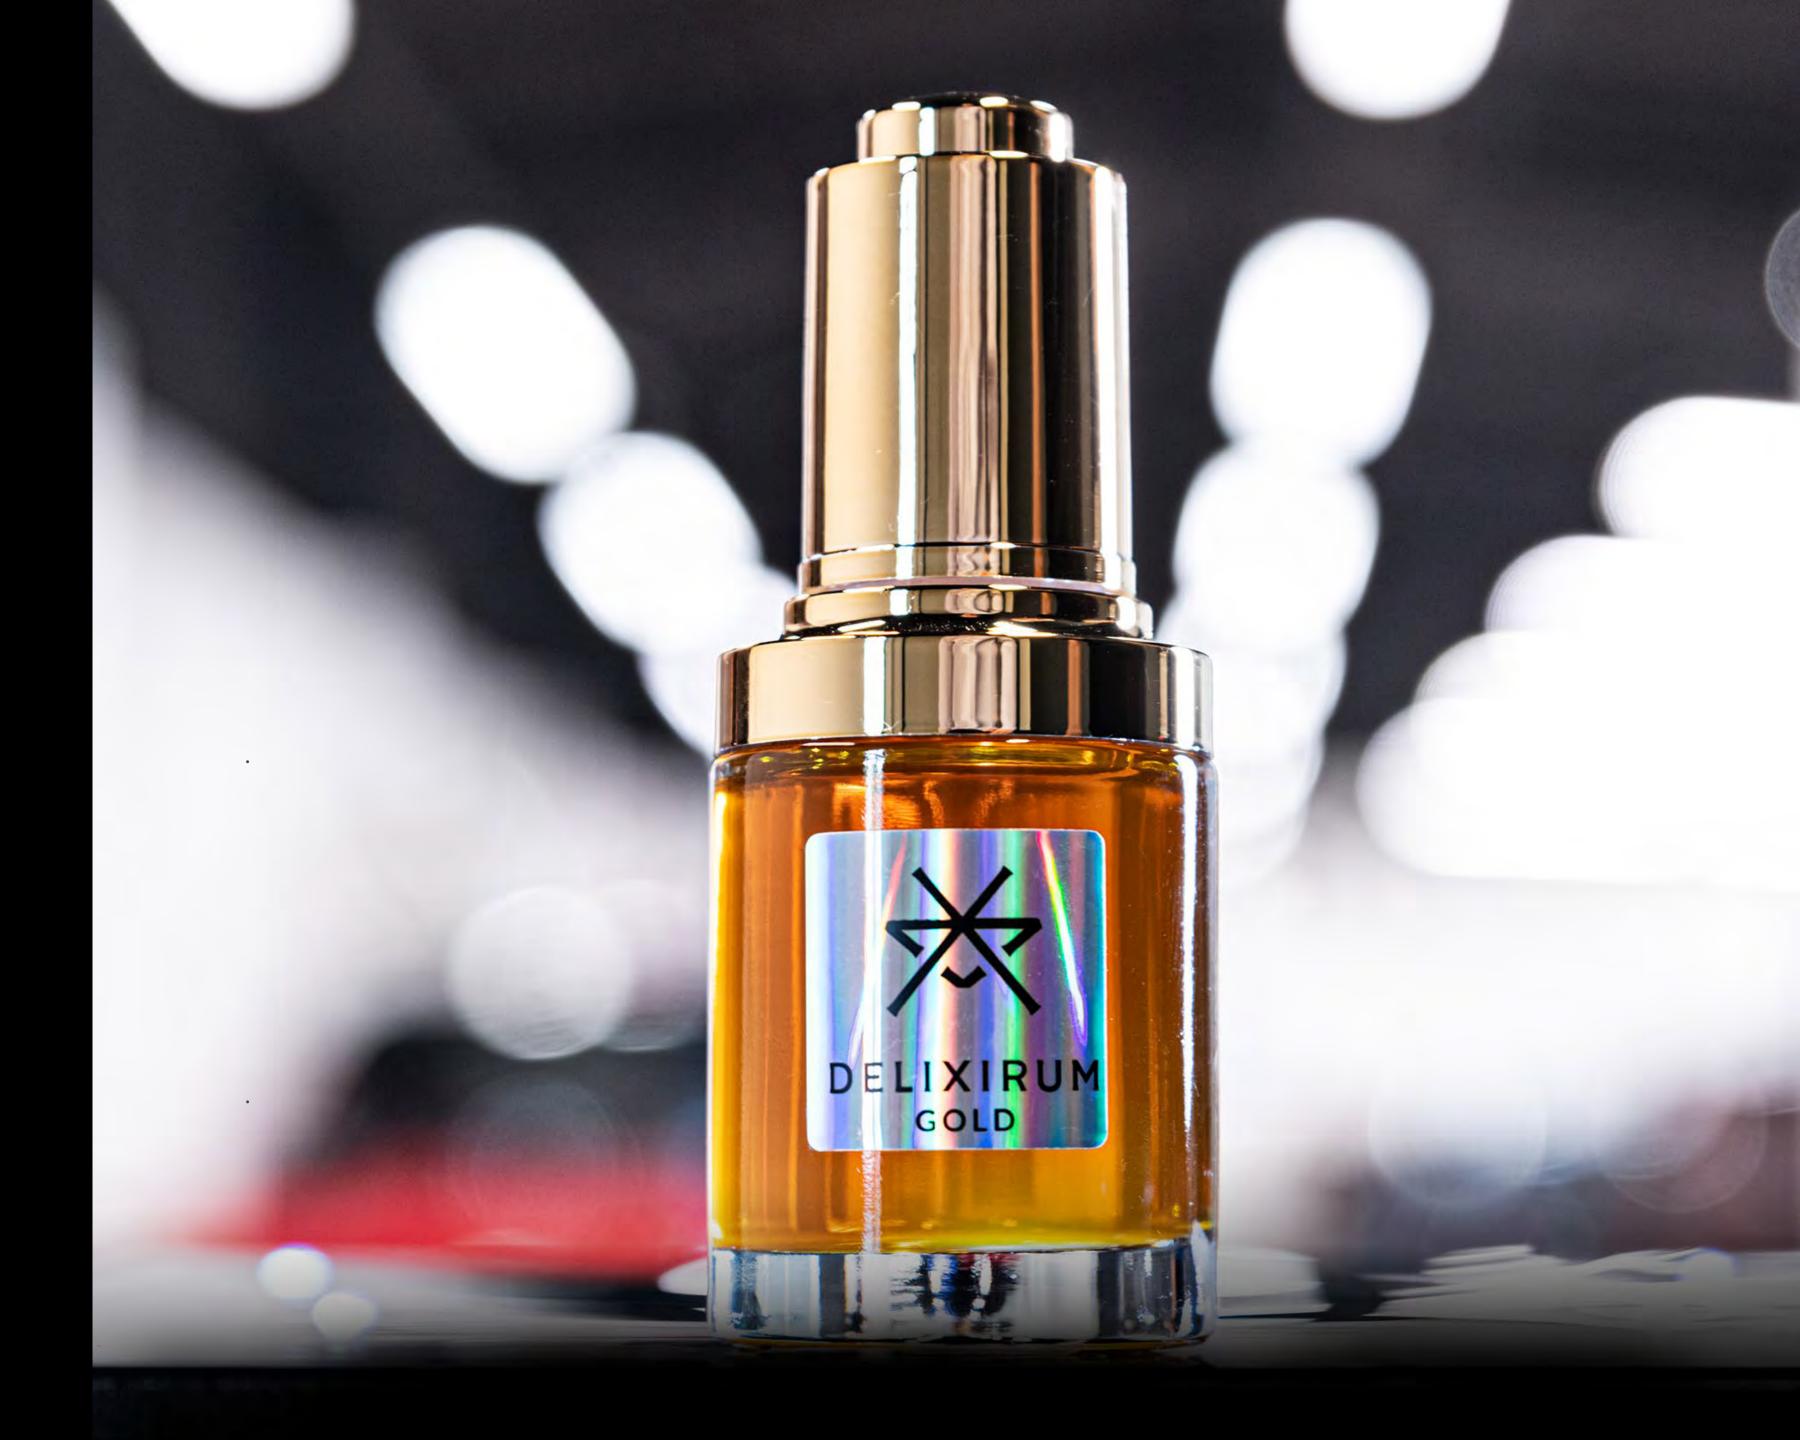

### DELIXIRUM GOLD

Up to 5-years paint protection

DELIXIRUM Gold ceramic coating is a perfect compromise between excellent quality and a reasonable price. Advanced ceramic coating Gold thanks to its properties protects the varnish of your car against harmful weather conditions. Delixirum coatings slow down the process of dirtying the car, protect the paint against aggressive chemicals and slow down the paint scratching process. Gold is a coating characterized by a golden color, easy application and very good resistance to aggressive chemicals used in cleaning agents (acids and alkalis). DELIXIRUM Gold coating protects varnish of your car for up to 5 years from the moment of its application.