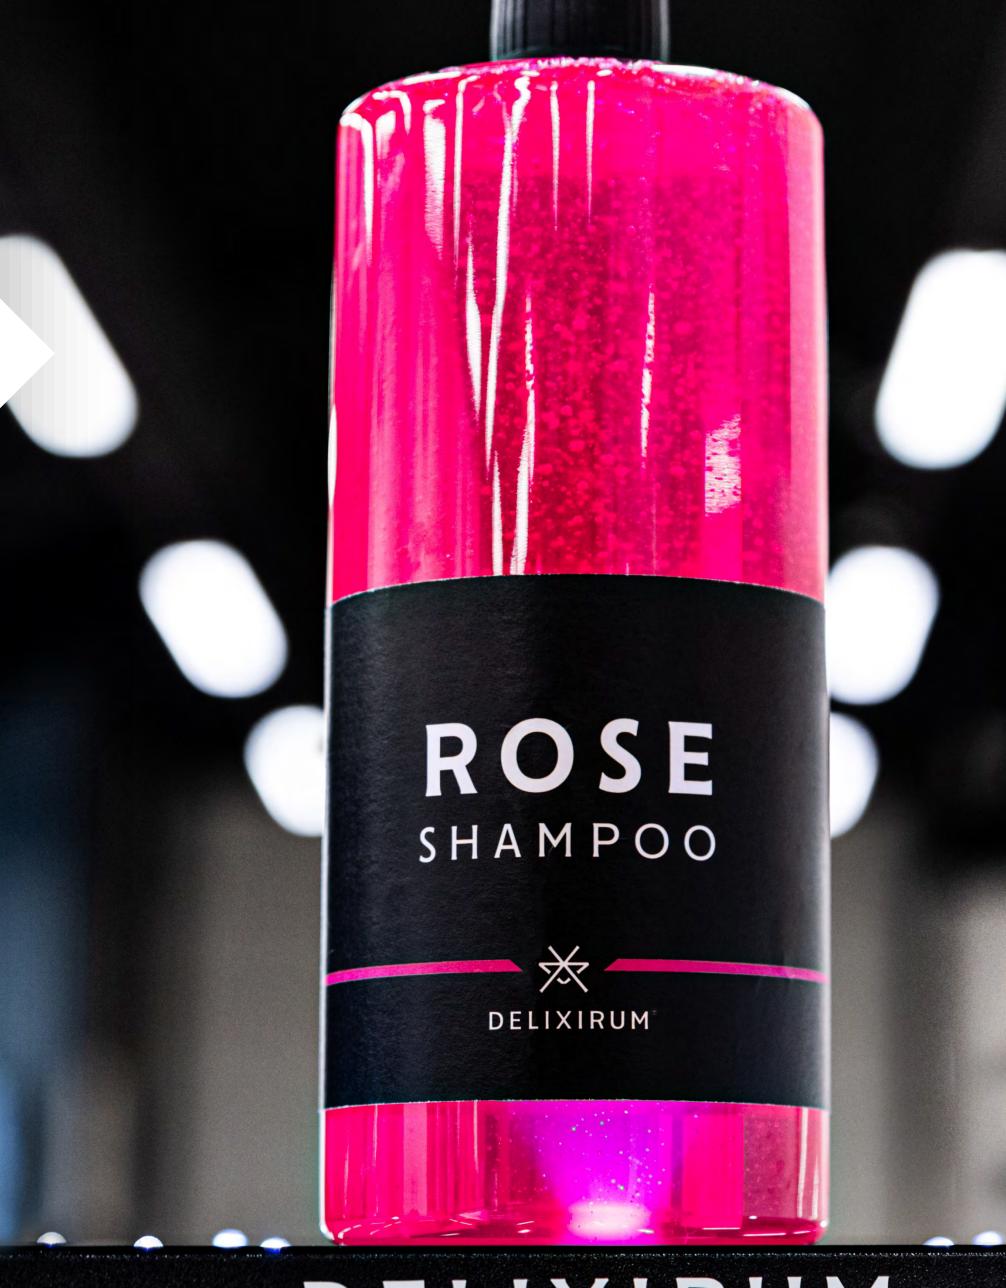

# **ROSE SHAMPOO**

### DELIXIRUM ROSE SHAMPOO

Car shampoo for deep cleaning of paint from dirt. It has degreasing properties, it is ideal for daily care, washing the car before paint correction and application of waxes and ceramic coatings. It does not contain any polishing additives. It is characterized by high efficiency, allowing for abundant foam with a small amount of shampoo used.

Delixirum Rose Shampoo is available in capacities: 250ml,500ml,1L,3L