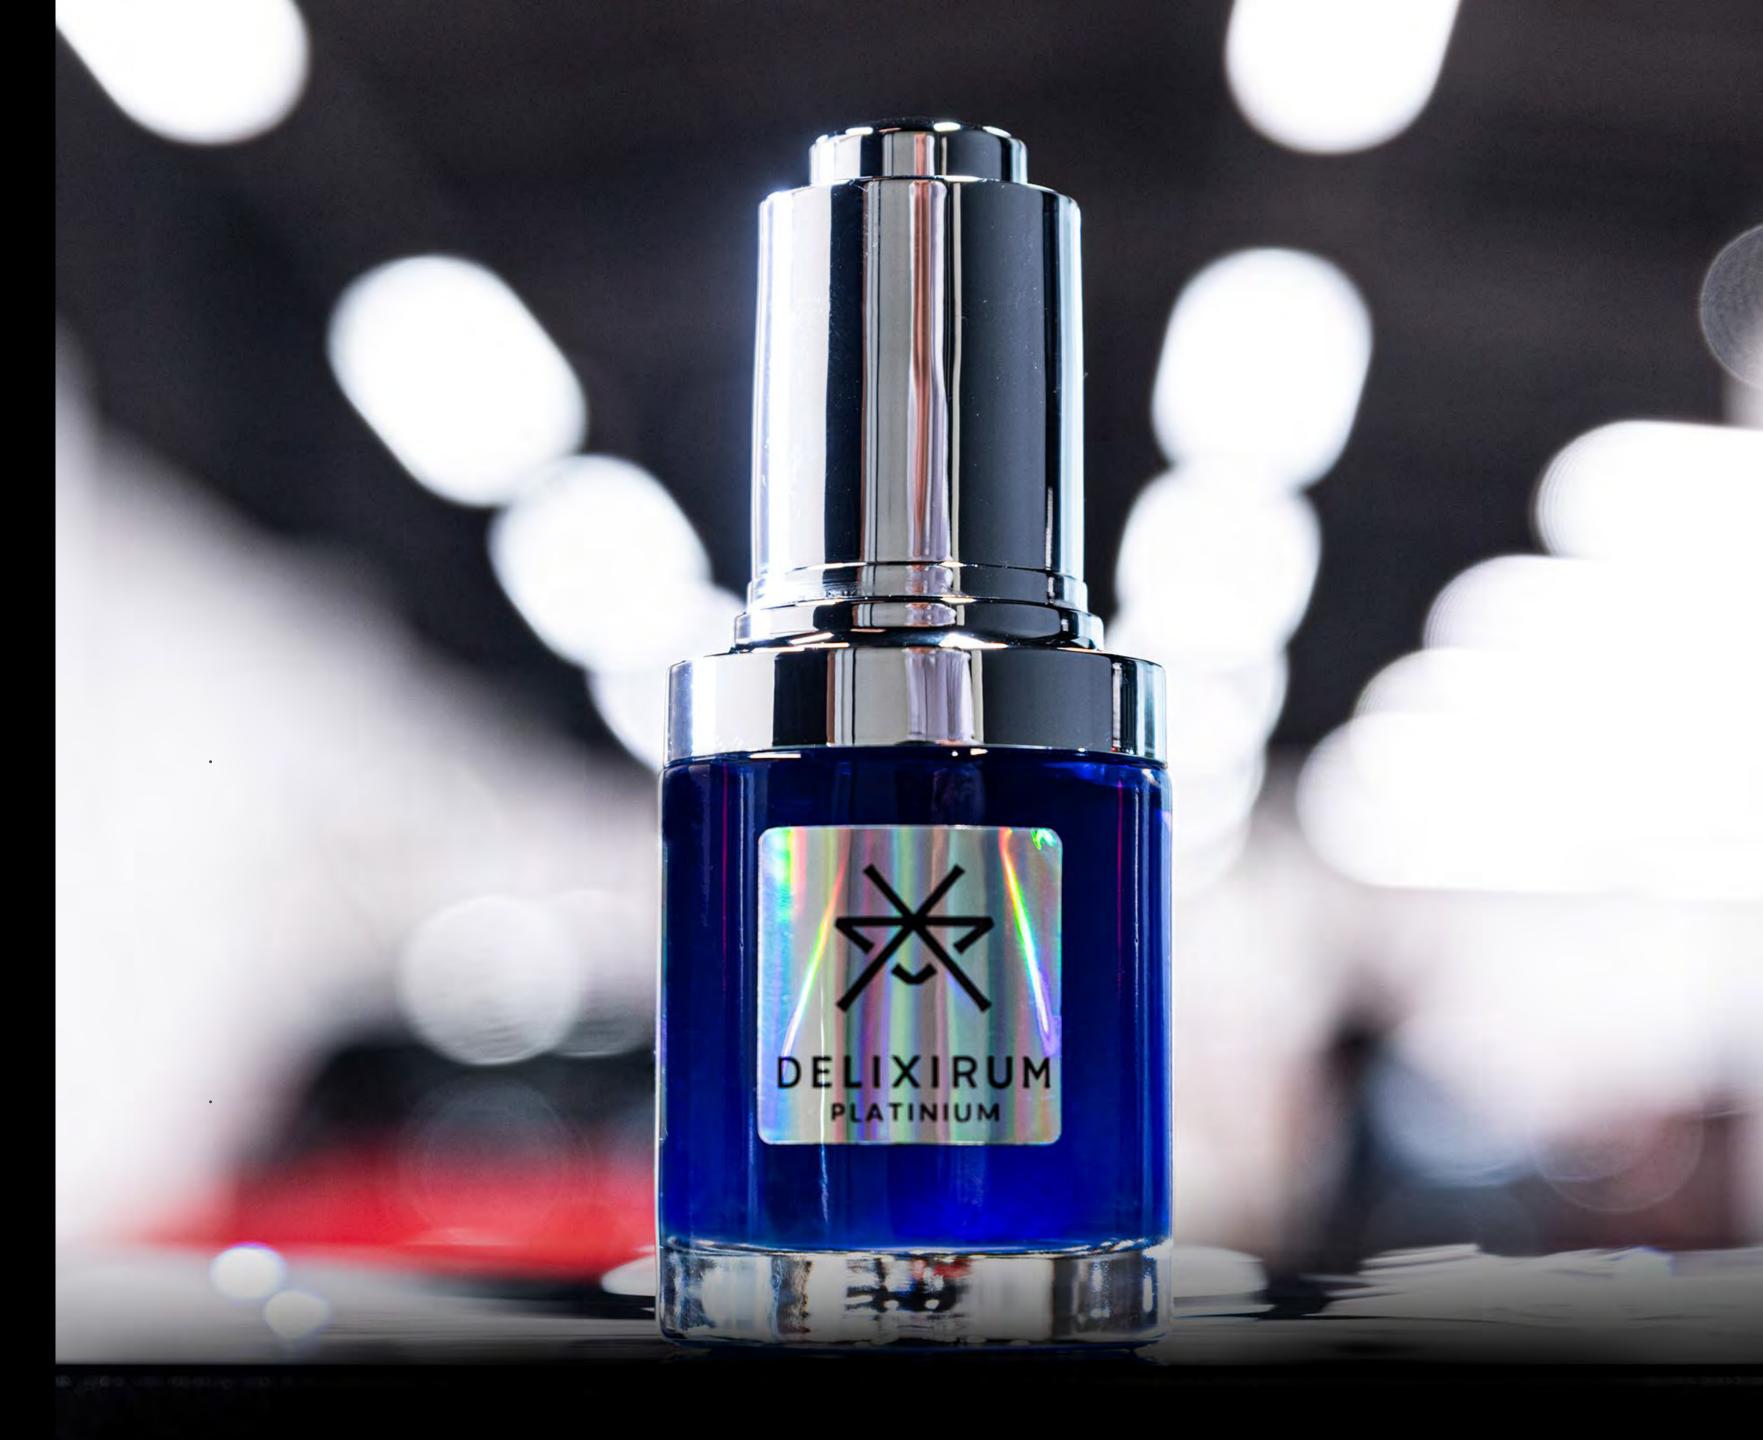

### DELIXIRUM PLATINIUM

Up to 7-years paint protection

Thanks to advanced technology and unique ingredients, it perfectly revives and protects the paint of your car. Platinium is the result of many years of research and testing. The coating we offer meets the most stringent standards and requirements that we set for the products applied in our studio. Delixirum Platinium is a coating with a unique, blue color, easy application and effective action. Gives a unique look and brings out the depth of color of your car. Platinium is characterized by high resistance to chemicals used in cleaning agents (the best resistance to acids and bases). The coating stays on the paintwork of your car for up to 7 years from the moment of its application.