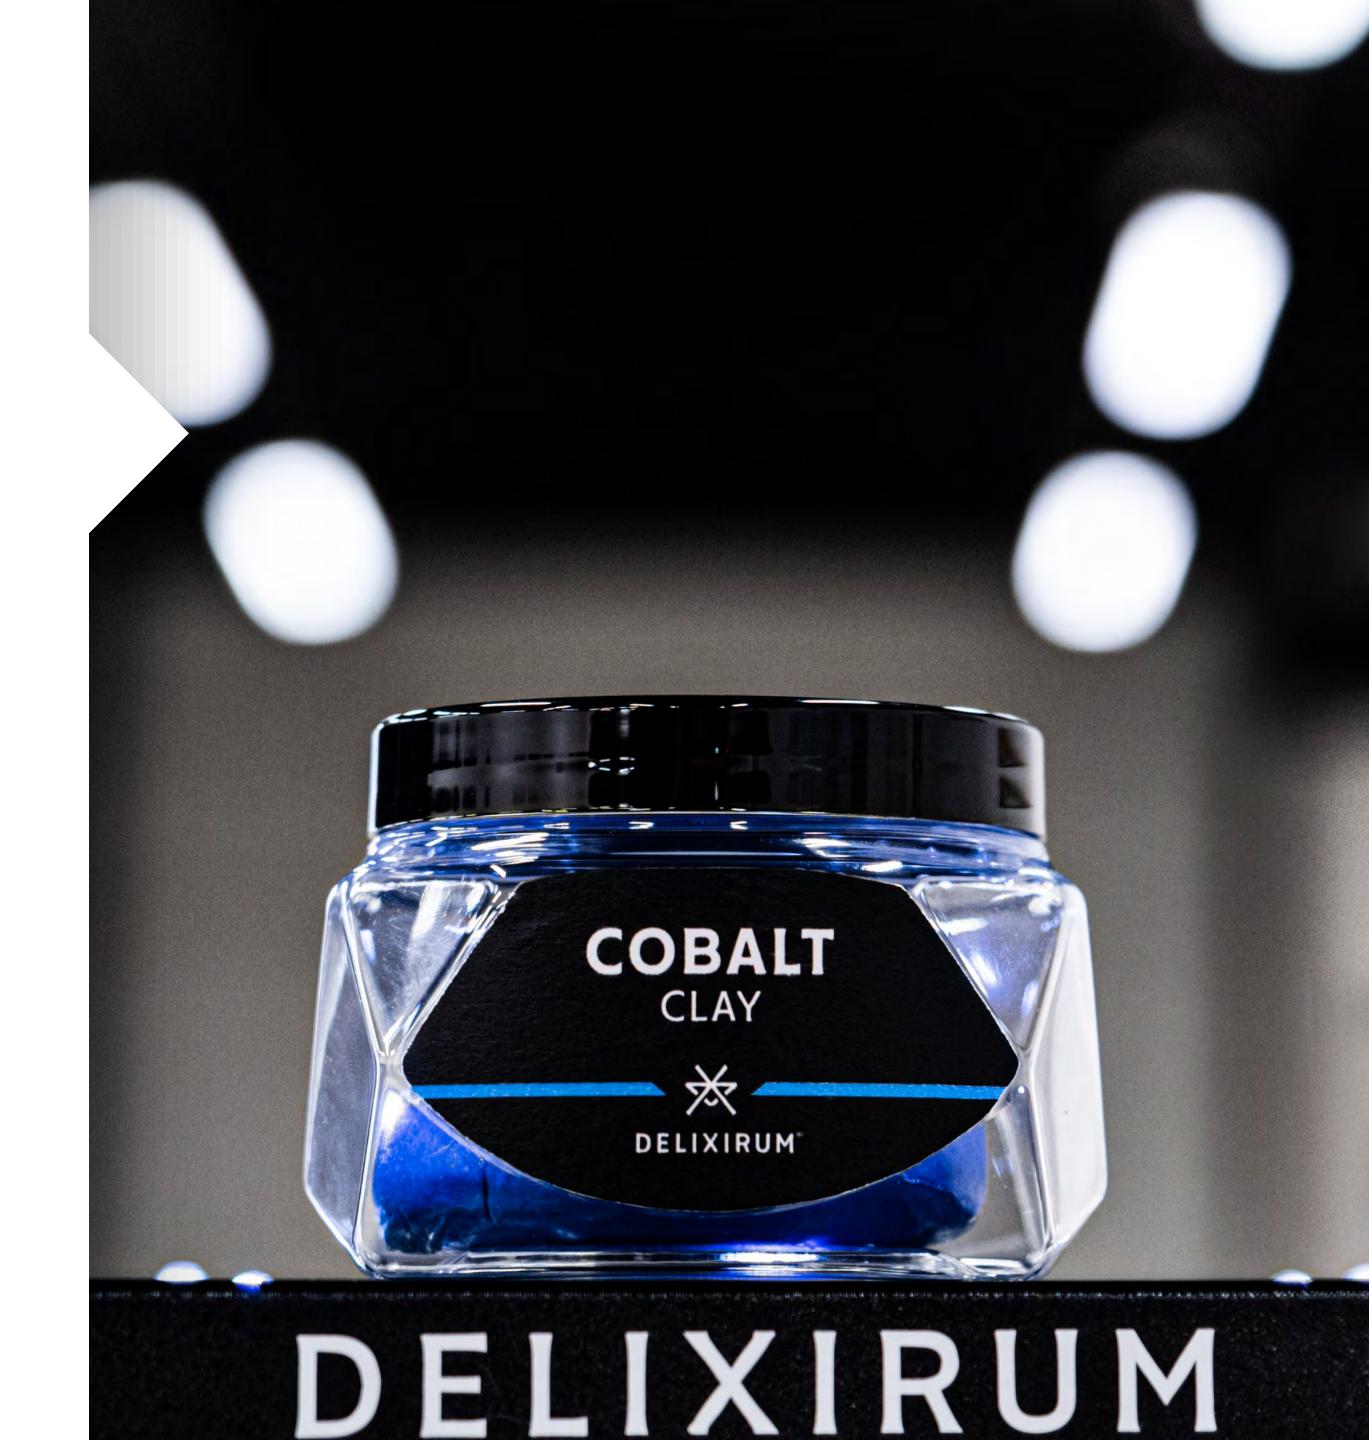

# COBALT CLAY

### DELIXIRUM COBALT CLAY

DELIXIRUM Cobalt Clay is a plastic mass intended for professional cleaning of paint and glass from the most stubborn dirt. Thanks to the polishing particles, it removes all tar, resin and insect traces. Claying the car is one of the last stages of paint decontamination.

DELIXIRUM Cobalt Clay is available in capacities: 150g.