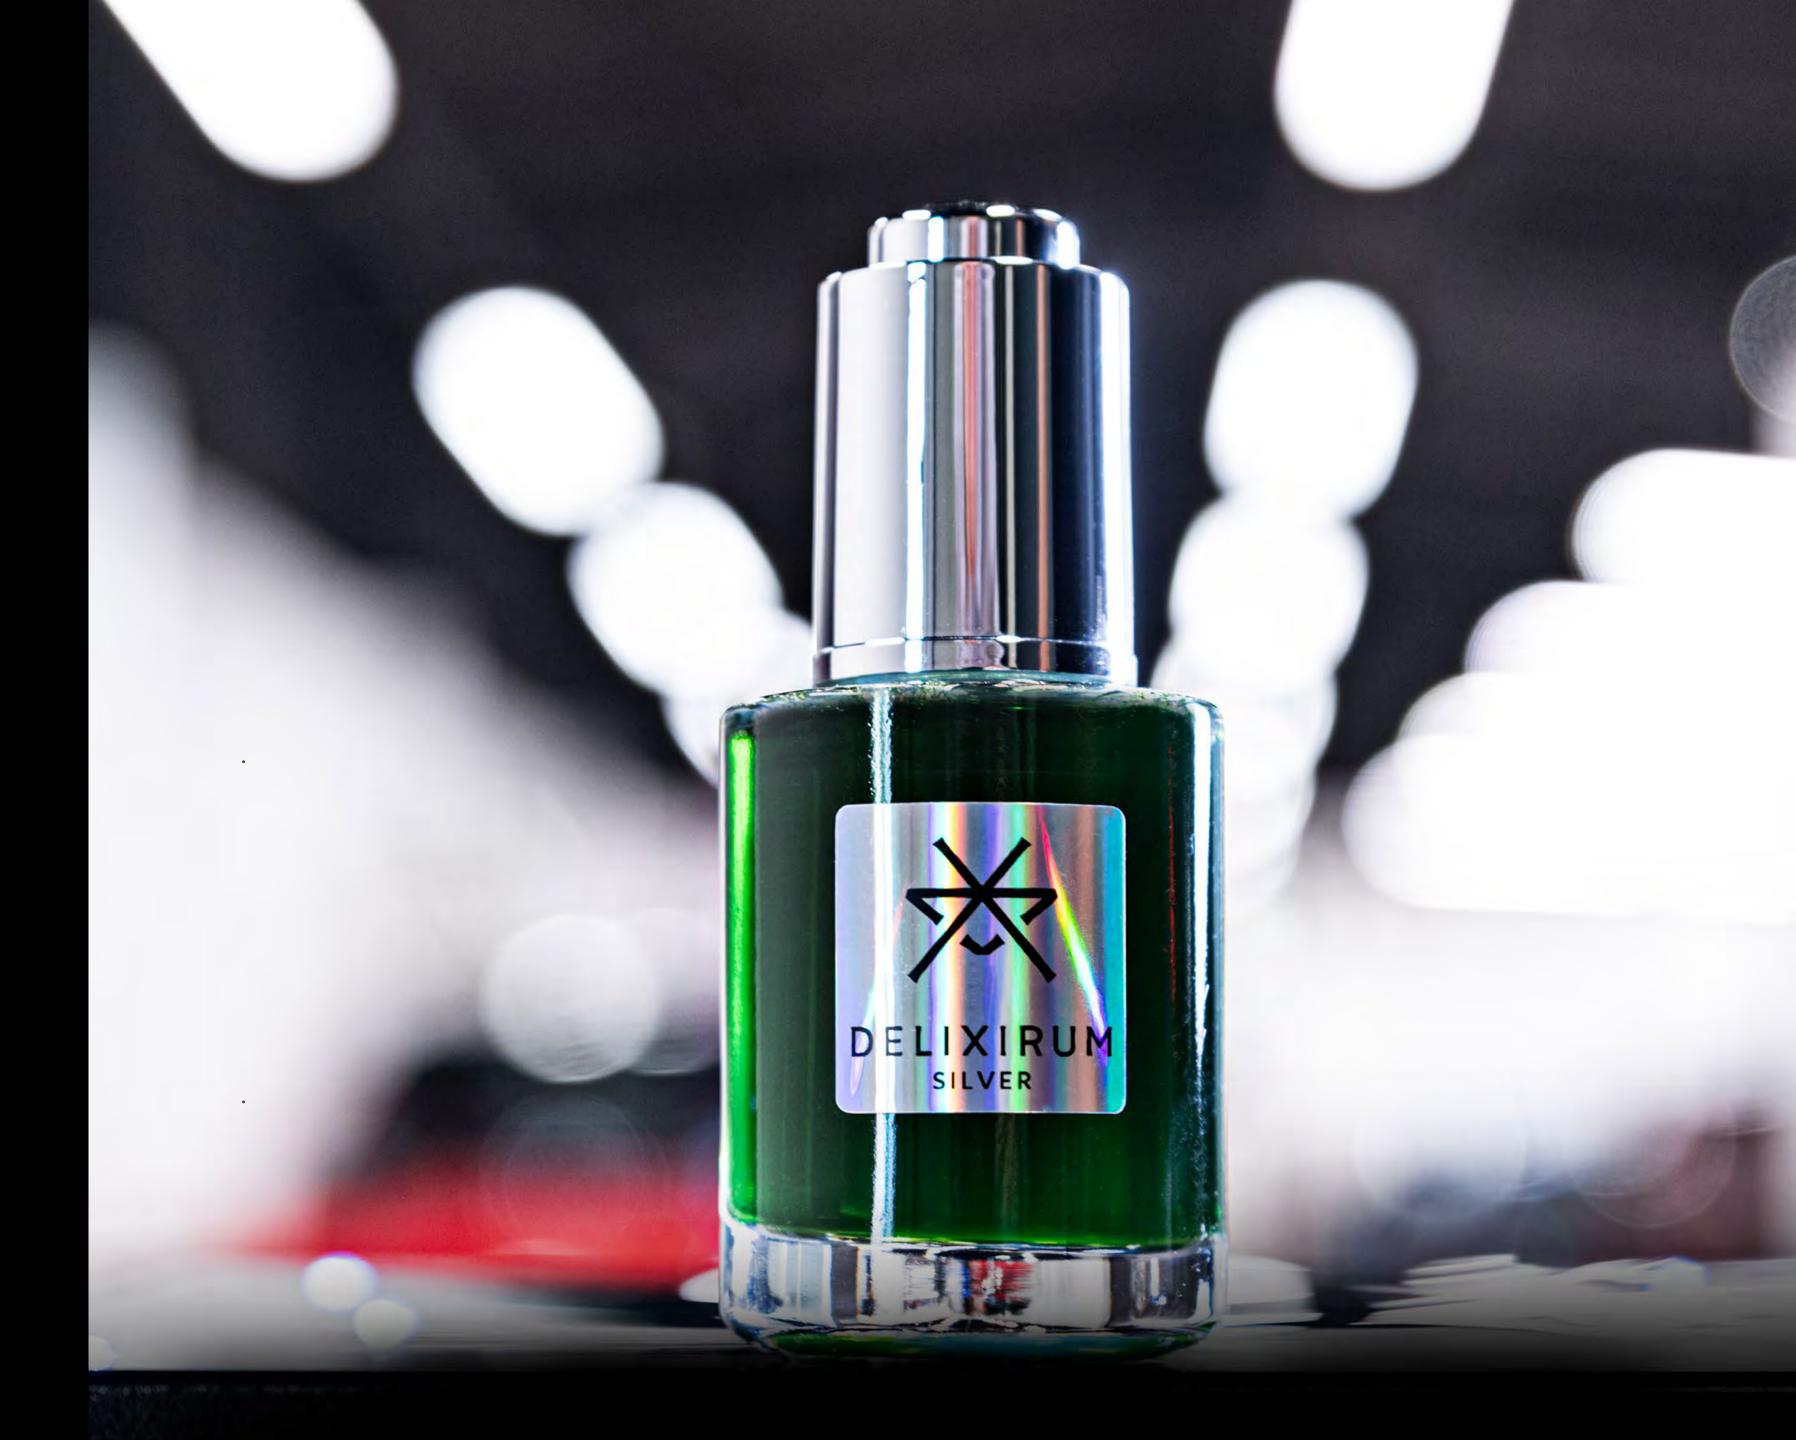

### DELIXIRUM SILVER

Up to 2-years car paint protection

DELIXIRUM Silver ceramic coating is a product designed to perfectly protect the car body at a relatively low price. Thanks to the production technology of DELIXIRUM coatings, Silver protects your car's paintwork against harmful weather conditions, slows down the process of getting and protects the paint against aggressive chemicals. Silver protects your car's paintwork up to 2 years. DELIXIRUM Silver is a coating with a beautiful, emerald color, simple application and high efficiency (which characterizes all coatings from the DELIXIRUM family)